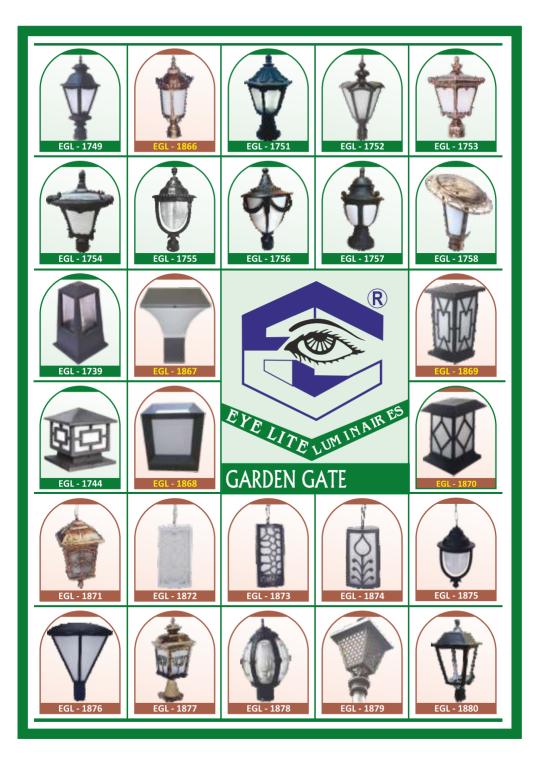

R

50, Lawyer's Chamber, 26, Picket Rd., Lohar Chawl, Mumbai - 400002. 022- 39567921 / 22065665 / 40062131 / 93228 71321 www.eyelite.in \* eyelite921@yahoo.co.in \* eyelite921@gmail.com