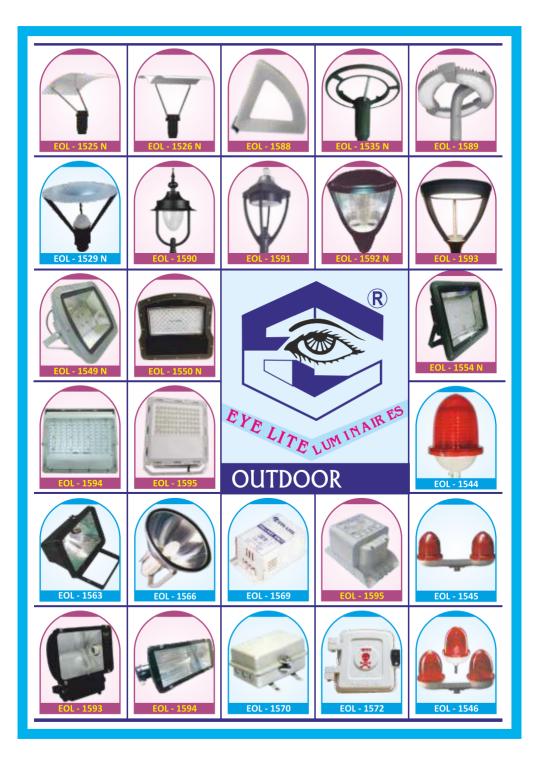

R

50, Lawyer's Chamber, 26, Picket Rd., Lohar Chawl, Mumbai - 400002. 022- 39567921 / 22065665 / 40062131 / 93228 71321 www.eyelite.in \* eyelite921@yahoo.co.in \* eyelite921@gmail.com