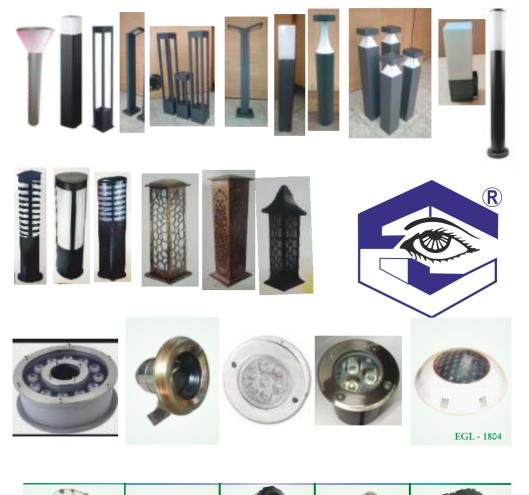

## **EYE-LITE LUMINAIRES**

50, Lawyer's Chamber, 3rd Floor, 26, Picket Road, Lohar Chawl, Mumbai - 400002. ☎ 022-2206 5665, 2211 3921, 4006 2131 Email : eyelite921@gmail.com • Website: www.eyelite.in