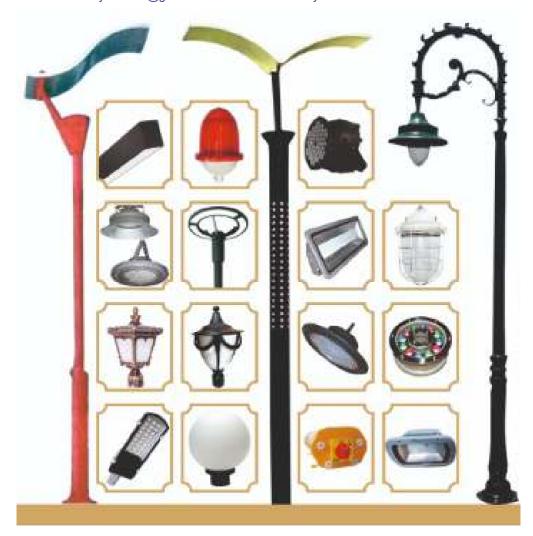

## **EYE-LITE LUMINAIRES**

50, Lawyer's Chamber, 3rd Floor, 26, Picket Road, Lohar Chawl, Mumbai - 400002. ☎ 022-2206 5665, 2211 3921, 4006 2131 Email : eyelite921@gmail.com • Website: www.eyelite.in