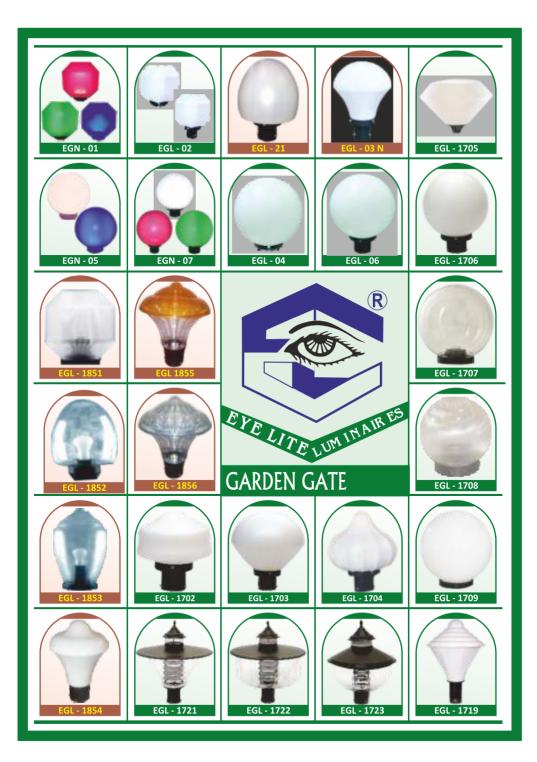

## **EYE-LITE LUMINAIRES**

50, Lawyer's Chamber, 3rd Floor, 26, Picket Road, Lohar Chawl, Mumbai - 400002. ☎ 022-2206 5665, 2211 3921, 4006 2131 Email : eyelite921@gmail.com • Website: www.eyelite.in