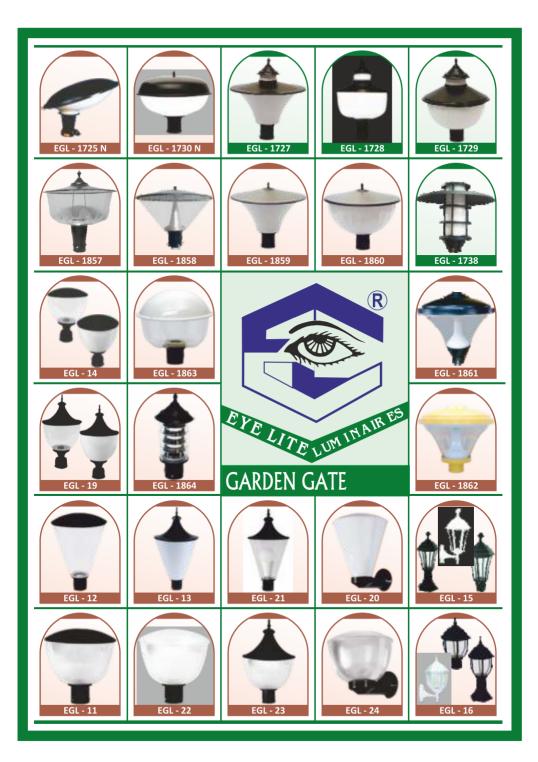

## **EYELITE** LUMINAIRES

R

50, Lawyer's Chamber, 26, Picket Rd., Lohar Chawl, Mumbai - 400002. 022- 39567921 / 22065665 / 40062131 / 93228 71321 www.eyelite.in + eyelite921@yahoo.co.in + eyelite921@gmail.com