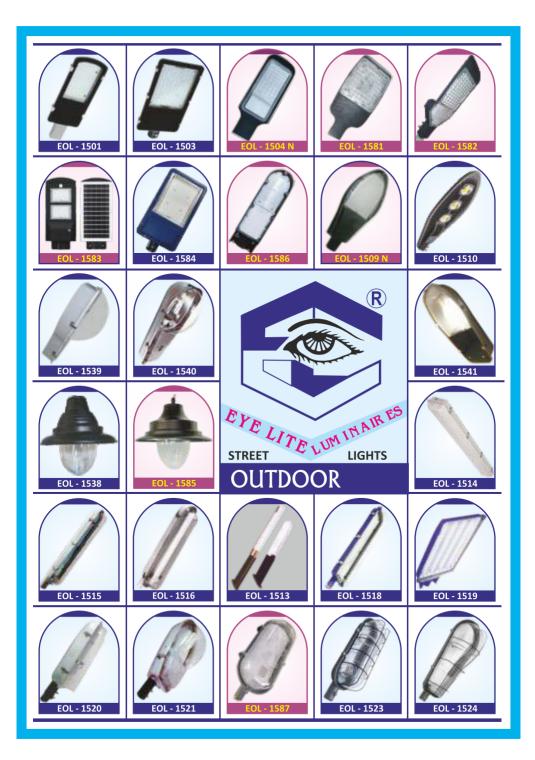

## **EYELITE** LUMINAIRES

R

50, Lawyer's Chamber, 26, Picket Rd., Lohar Chawl, Mumbai - 400002. 022- 39567921 / 22065665 / 40062131 / 93228 71321 www.eyelite.in + eyelite921@yahoo.co.in + eyelite921@gmail.com