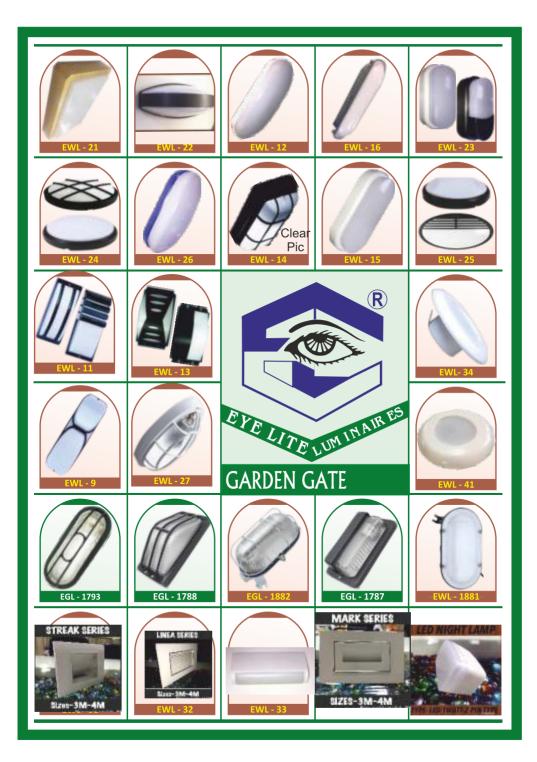

## **EYE-LITE LUMINAIRES**

50, Lawyer's Chamber, 3rd Floor, 26, Picket Road, Lohar Chawl, Mumbai - 400002. ☎ 022-2206 5665, 2211 3921, 4006 2131 Email : eyelite921@gmail.com • Website: www.eyelite.in















## **EYELITE** LUMINAIRES

R

50, Lawyer's Chamber, 26, Picket Rd., Lohar Chawl, Mumbai - 400002. 022- 39567921 / 22065665 / 40062131 / 93228 71321 www.eyelite.in + eyelite921@yahoo.co.in + eyelite921@gmail.com





R

50, Lawyer's Chamber, 26, Picket Rd., Lohar Chawl, Mumbai - 400002. 022- 39567921 / 22065665 / 40062131 / 93228 71321 www.eyelite.in \* eyelite921@yahoo.co.in \* eyelite921@gmail.com